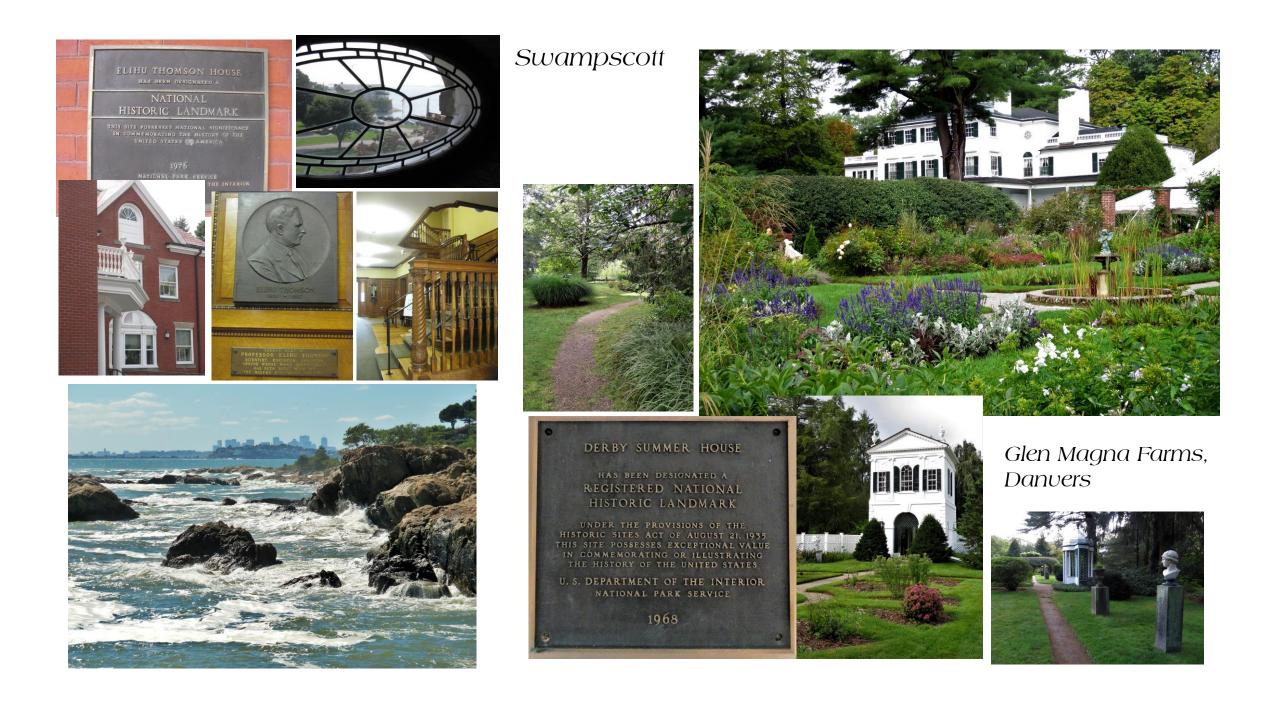

# Essex County Countryside



#### Highlighting the Beauty and History of our Towns and Parks

A photo journey created by Anne Ryder Wilson, ESOG, 2022



Harold Parker State Forest, North Reading, Andover, and North Andover





Phillips Andover Academy, Andover



Danversport, Danvers







Boxford Village Cemetery - 1807



Appleton Farms, Hamilton and Ipswich







Stevens-Coolidge House and Gardens, North Andover



Parker River Audubon Sanctuary, Topsfield







Saugus – River and Ironworks N.H.S.







West Newbury

















Bradley Palmer State Park, Topsfield

Willowdale Estate at Bradley Palmer S.P.



























Rockport







## Ipswich

















## There's so much more to see...



#### ...from tall ships...









...to Tiffany windows...











Enjoy the treasures of Essex County !