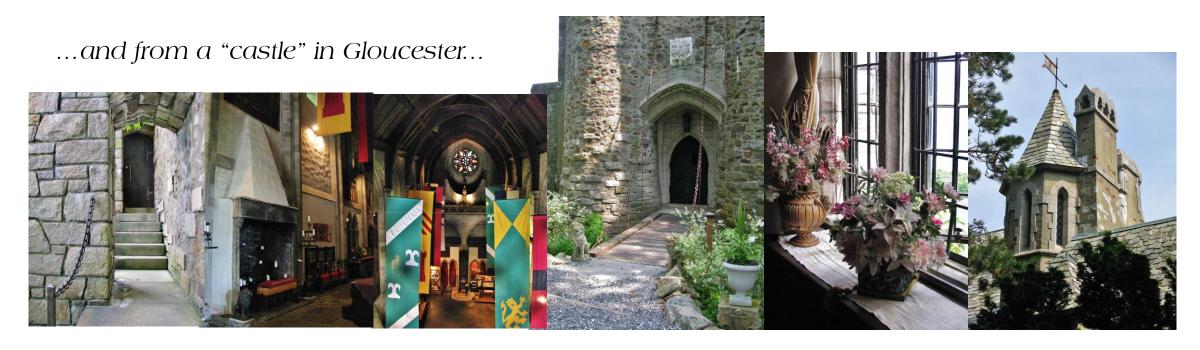

#### ...from tall ships...

...to Tiffany windows...

Enjoy the treasures of Essex County !