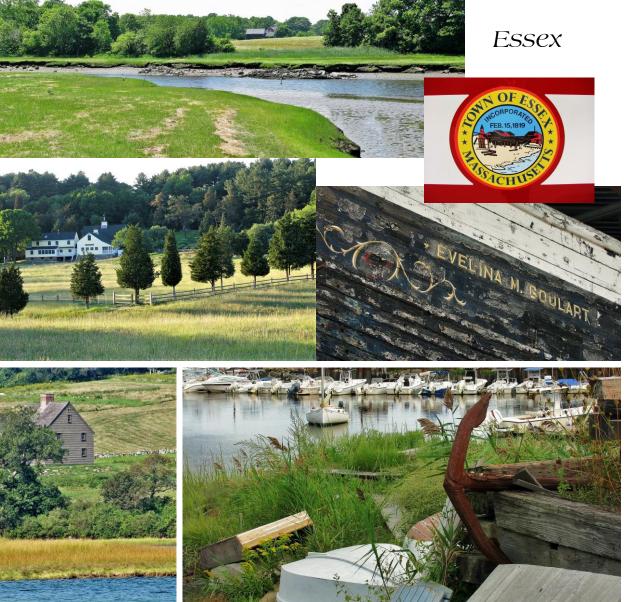

# Essex County Countryside



#### Highlighting the Beauty and History of our Towns and Parks

A photo journey created by Anne Ryder Wilson, ESOG, 2022



Harold Parker State Forest, North Reading, Andover, and North Andover





Phillips Andover Academy, Andover



Danversport, Danvers







Boxford Village Cemetery - 1807



Appleton Farms, Hamilton and Ipswich







Stevens-Coolidge House and Gardens, North Andover



Parker River Audubon Sanctuary, Topsfield







Saugus – River and Ironworks N.H.S.







West Newbury

















Bradley Palmer State Park, Topsfield

Willowdale Estate at Bradley Palmer S.P.



























Rockport







## Ipswich

















## There's so much more to see...



#### ...from tall ships...









...to Tiffany windows...











Enjoy the treasures of Essex County !