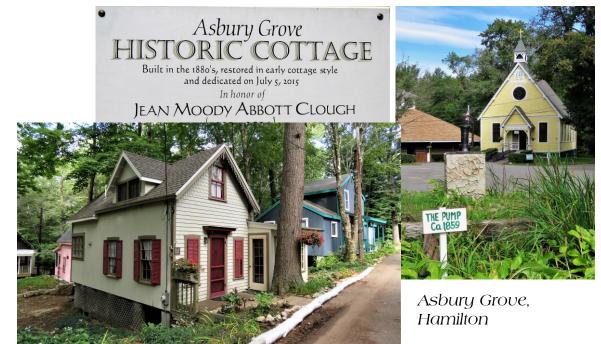

Danversport, Danvers

Boxford Village Cemetery - 1807

Appleton Farms, Hamilton and Ipswich

Stevens-Coolidge House and Gardens, North Andover

Parker River Audubon Sanctuary, Topsfield

Saugus – River and Ironworks N.H.S.