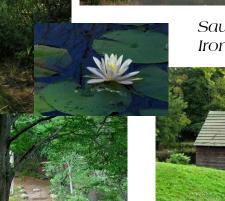

Danversport, Danvers

Boxford Village Cemetery - 1807

Appleton Farms, Hamilton and Ipswich

Stevens-Coolidge House and Gardens, North Andover

Parker River Audubon Sanctuary, Topsfield

Saugus – River and Ironworks N.H.S.