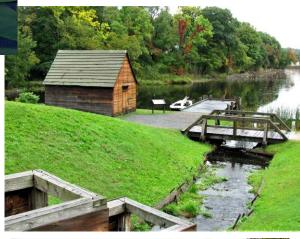

Danversport, Danvers

Boxford Village Cemetery - 1807

Appleton Farms, Hamilton and Ipswich

Stevens-Coolidge House and Gardens, North Andover

Parker River Audubon Sanctuary, Topsfield

Saugus – River and Ironworks N.H.S.